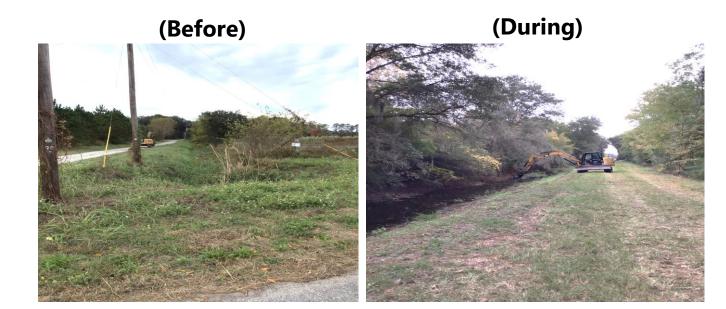

## Narrative Description of Project:

Project improved 3,335 L.F. of drainage system. Cleaned out 1,935 L.F. of roadside ditch and 1,400 L.F. of channel.

| 2024-531 / Peaches Hill Circle Channel #2 | Labor  | Labor      | Equipment  | Material | Contractor | Total       |
|-------------------------------------------|--------|------------|------------|----------|------------|-------------|
|                                           | Hours  | Cost       | Cost       | Cost     | Cost       | Cost        |
| AUDIT / Audit Project                     | 2.00   | \$71.90    | \$0.00     | \$0.00   | \$0.00     | \$71.90     |
| CCO / Channel - cleaned out               | 60.00  | \$2,158.22 | \$2,188.28 | \$0.00   | \$0.00     | \$4,346.50  |
| HAUL / Hauling                            | 62.00  | \$2,276.92 | \$4,872.58 | \$0.00   | \$0.00     | \$7,149.50  |
| ONJV / Onsite Job Visit                   | 24.00  | \$1,263.60 | \$282.00   | \$0.00   | \$0.00     | \$1,545.60  |
| RSDCL / Roadside Ditch - Cleanout         | 26.00  | \$975.98   | \$1,154.55 | \$0.00   | \$0.00     | \$2,130.53  |
| Grand Total                               | 174.00 | \$6,746.62 | \$8,497.41 | \$0.00   | \$0.00     | \$15,244.03 |

## (After)