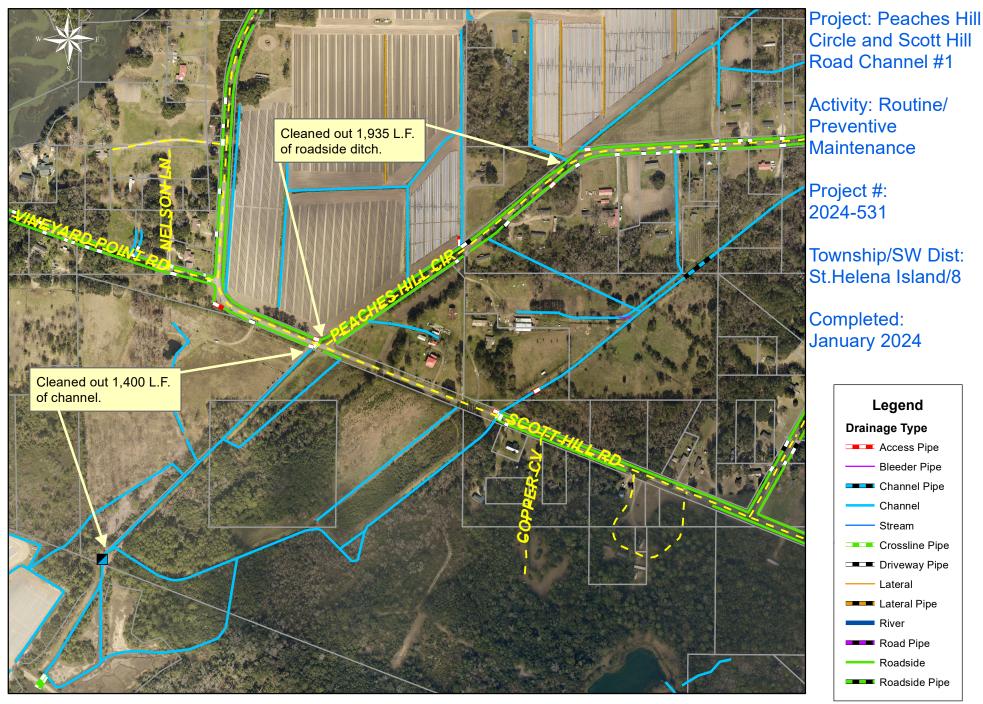

Project Summary: Peaches Hill Circle and Scott Hill Road Channel #1

Activity: Routine/Preventive Maintenance Duration: 11/14/2023 - 01/04/2024

## Narrative Description of Project:

Project improved 3,335 L.F. of drainage system. Cleaned out 1,935 L.F. of roadside ditch and 1,400 L.F. of channel.

| 2024-531 / Peaches Hill Circle Channel #2 | Labor  | Labor      | Equipment  | Material | Contractor | Total       |
|-------------------------------------------|--------|------------|------------|----------|------------|-------------|
|                                           | Hours  | Cost       | Cost       | Cost     | Cost       | Cost        |
| AUDIT / Audit Project                     | 2.00   | \$71.90    | \$0.00     | \$0.00   | \$0.00     | \$71.90     |
| CCO / Channel - cleaned out               | 60.00  | \$2,158.22 | \$2,188.28 | \$0.00   | \$0.00     | \$4,346.50  |
| HAUL / Hauling                            | 62.00  | \$2,276.92 | \$4,872.58 | \$0.00   | \$0.00     | \$7,149.50  |
| ONJV / Onsite Job Visit                   | 24.00  | \$1,263.60 | \$282.00   | \$0.00   | \$0.00     | \$1,545.60  |
| RSDCL / Roadside Ditch - Cleanout         | 26.00  | \$975.98   | \$1,154.55 | \$0.00   | \$0.00     | \$2,130.53  |
| Grand Total                               | 174.00 | \$6,746.62 | \$8,497.41 | \$0.00   | \$0.00     | \$15,244.03 |

## (No Picture Available)

0 100200 400 600 800 Feet 1 inch = 500 feet

Prepared By: BC Stormwater Management Utility Date Print:02/21/24 File:C:\project summaries map/Peaches Hill Circle and Scott Hill Road Channel #1\_2024-531